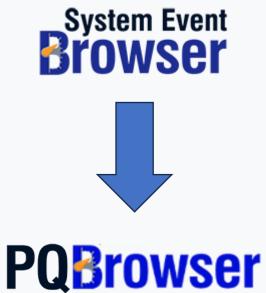

### **SE** PQ Browser

- SE = System Event
- Browser expanding beyond just Event browsing