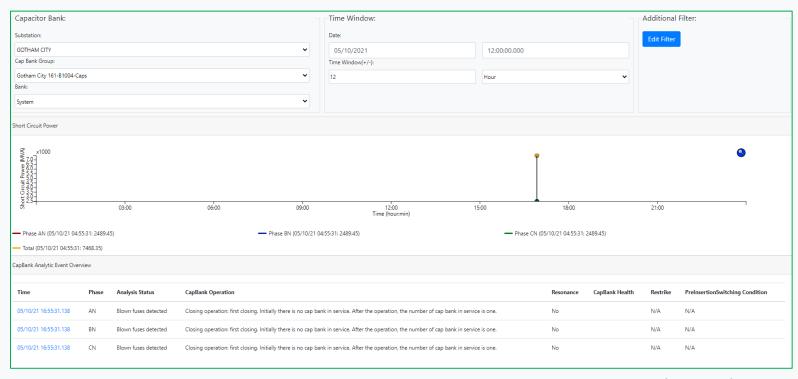

# Custom Reports

- Asset Health
  - TripCoil
  - CapBank
  - Breaker
- Compliance
  - IEEE 1547
  - IEEE 2800 (in development)
- Additional Custom Reports commissionable on request.

Example CapBank Report