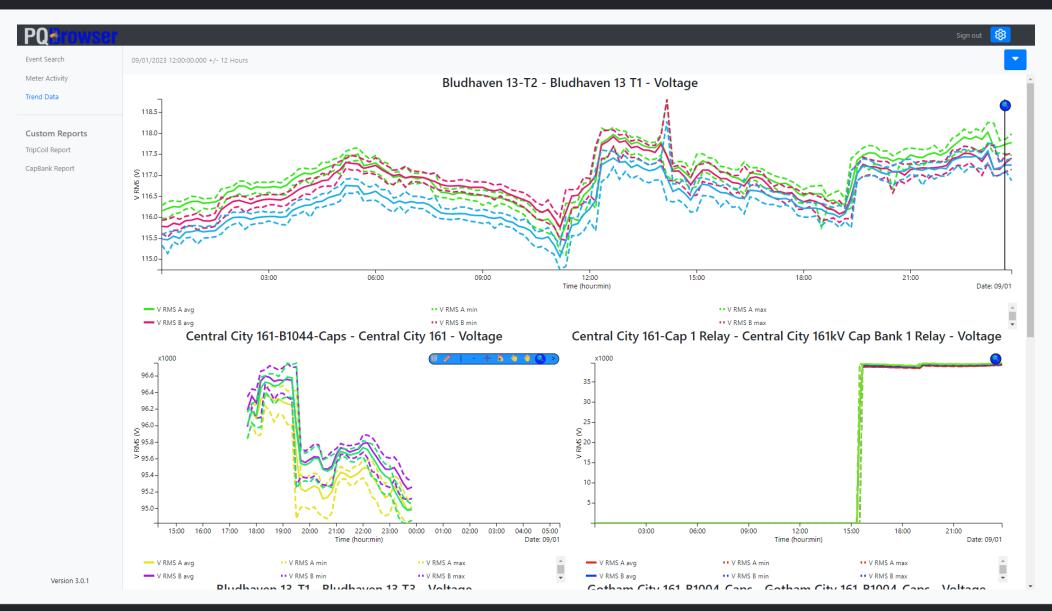

#### Trend Data

 View trend data from multiple channels and meters at once for comparison

Mark events that occurred on the given meter in the selected

time window for context

 Custom Channel Group filters and Plot elements