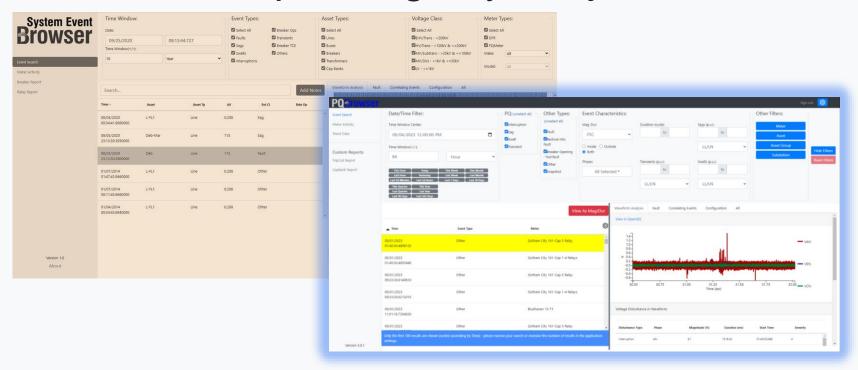

#### Trend Data

 View trend data from multiple channels and meters at once for comparison

Mark events that occurred on the given meter in the selected

time window for context

 Custom Channel Group filters and Plot elements