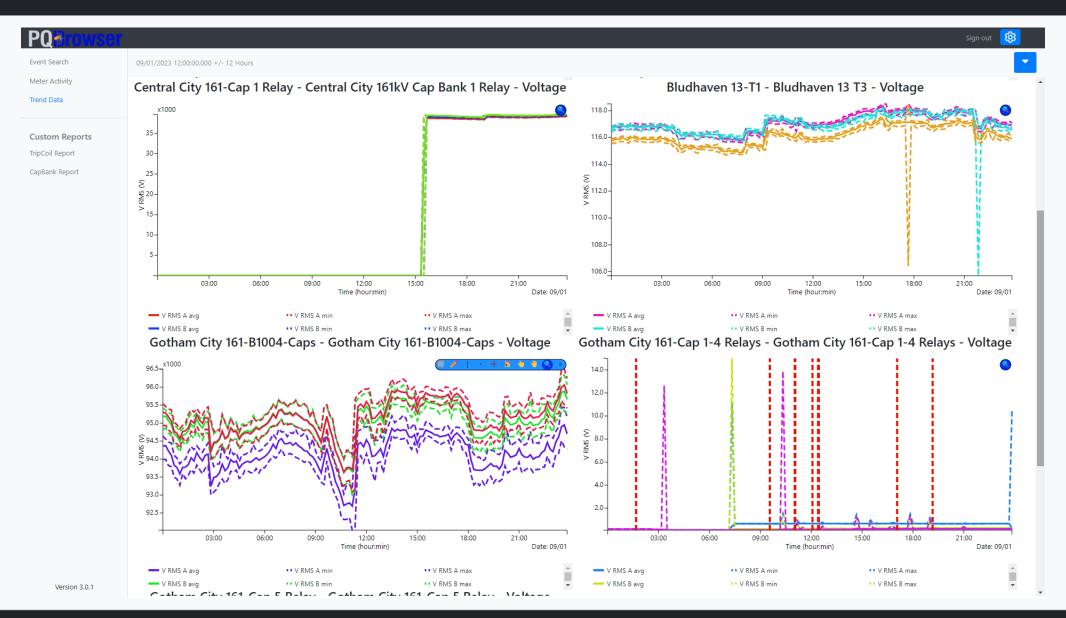

#### Trend Data

 View trend data from multiple channels and meters at once for comparison

Mark events that occurred on the given meter in the selected

time window for context

 Custom Channel Group filters and Plot elements