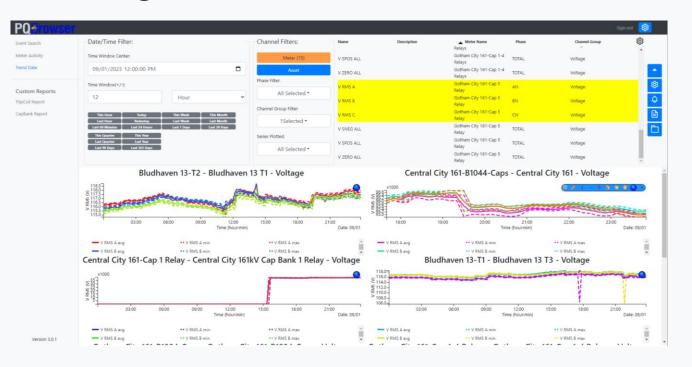

#### Trend Data

 View trend data from multiple channels and meters at once for comparison

Mark events that occurred on the given meter in the selected

time window for context

 Custom Channel Group filters and Plot elements